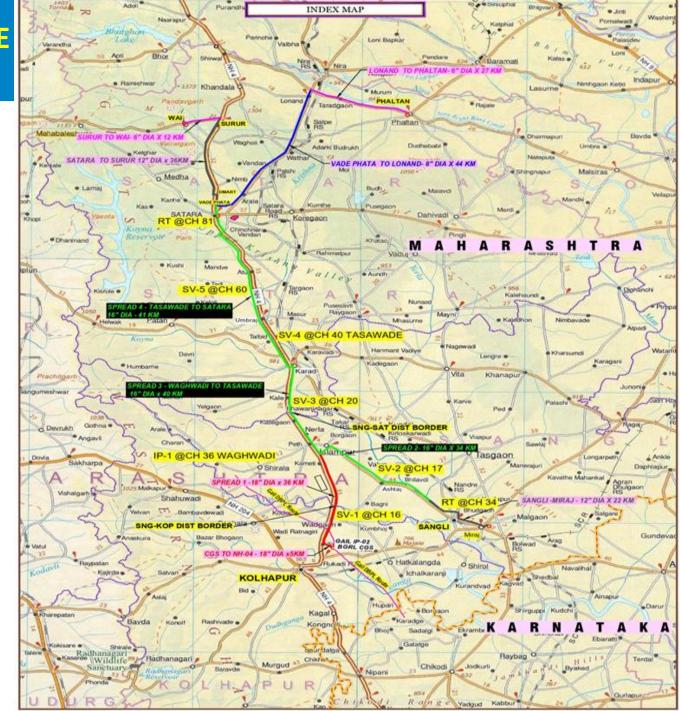

|                     |
|-------------|-------------------------------|-------------------------------------------------------------------------------------------------------------------|--------------------------------------------------------------------------------|-------------------------------|---------------------|
| Maharashtra | Satara &<br>Sangali           | BPCL. F-03, Urmila Empire<br>Apartment,Opp. To<br>Shivaji Stadium, Amrai<br>Road, College Corner<br>Sangli-416416 | 9987093022                                                                     | plwaghmare@bharatpetroleum.in | Pradeep<br>waghmare |

For Geographical Area and pipeline route map refer Page No 2

## SANGLI & SATARA GA : GA MAP





## **CNG STATIONS : LOCATIONS**





## **STEEL PIPELINE ROUTE**