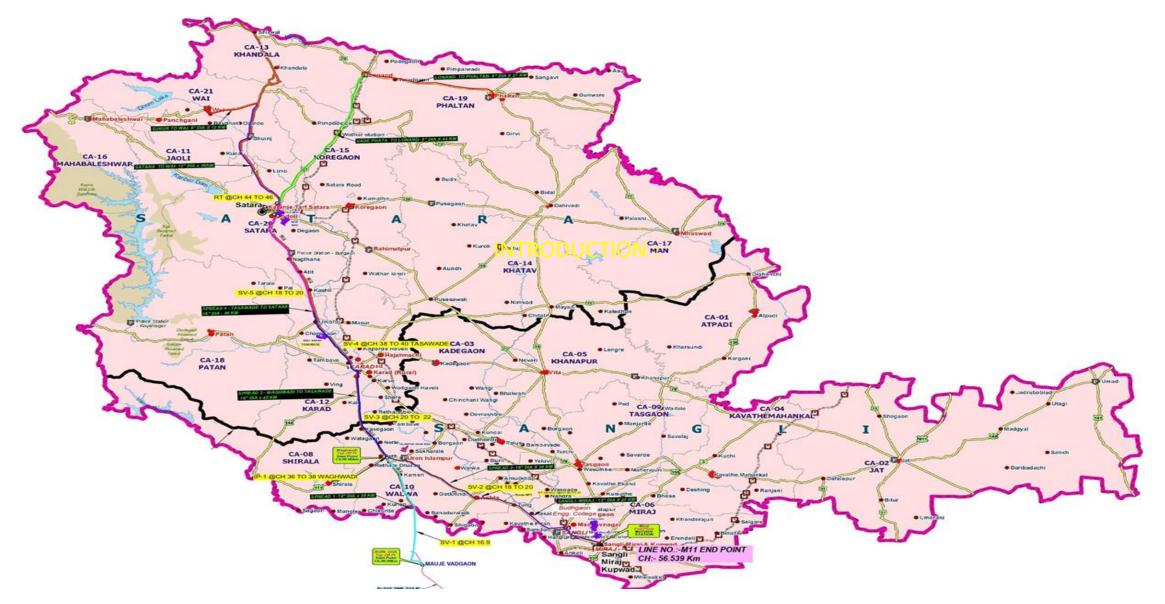

ny queries, please contact as per details below: |                               |                     |
|-------------|-------------------------------|-------------------------------------------------------------------------------------------------------------------|--------------------------------------------------------------------------------|-------------------------------|---------------------|
| Maharashtra | Satara &<br>Sangali           | BPCL. F-03, Urmila Empire<br>Apartment,Opp. To<br>Shivaji Stadium, Amrai<br>Road, College Corner<br>Sangli-416416 | 9987093022                                                                     | plwaghmare@bharatpetroleum.in | Pradeep<br>waghmare |

For Geographical Area and pipeline route map refer Page No 2

## SANGLI & SATARA GA : GA MAP





## **CNG STATIONS : LOCATIONS**





## **STEEL PIPELINE ROUTE**