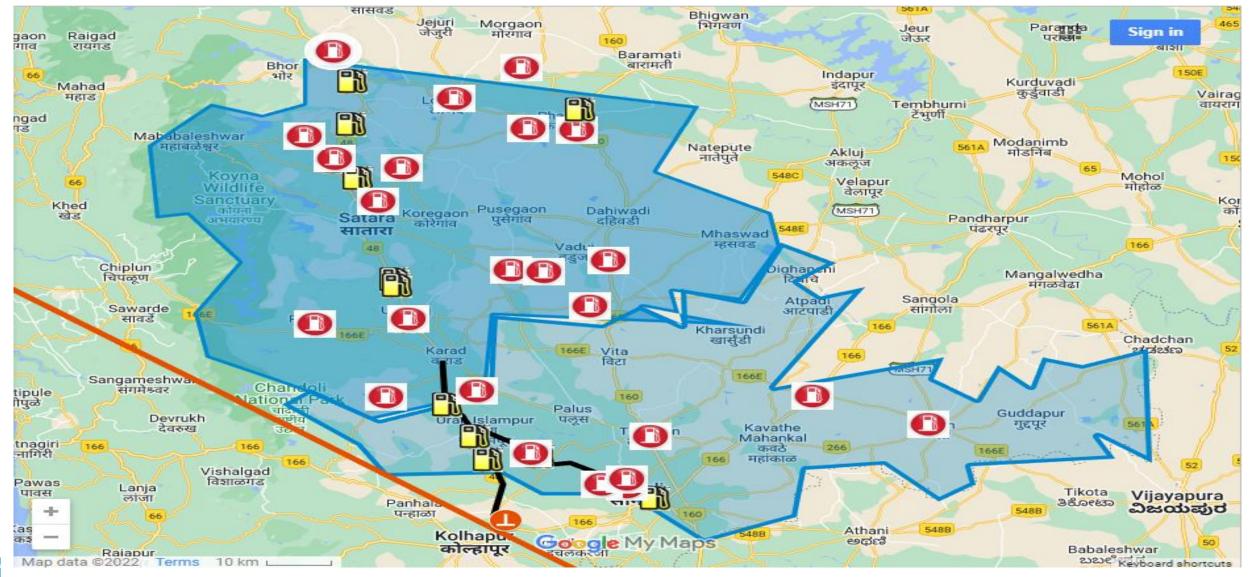

ails below: |                               |                     |
|-------------|-------------------------------|-------------------------------------------------------------------------------------------------------------------|--------------------------------------------------------------------------------|-------------------------------|---------------------|
| Maharashtra | Satara &<br>Sangali           | BPCL. F-03, Urmila Empire<br>Apartment,Opp. To<br>Shivaji Stadium, Amrai<br>Road, College Corner<br>Sangli-416416 | 9987093022                                                                     | plwaghmare@bharatpetroleum.in | Pradeep<br>waghmare |

For Geographical Area and pipeline route map refer Page No 2

## SANGLI & SATARA GA : GA MAP





## **CNG STATIONS : LOCATIONS**





## **STEEL PIPELINE ROUTE**